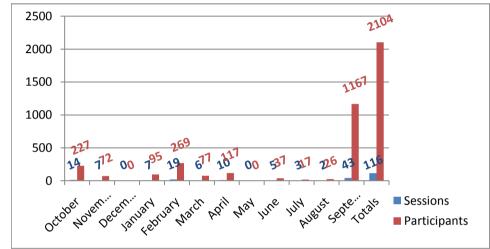

| september | 9/29/09  | סו           |
|-----------|----------|--------------|
| October   | 14       | 227          |
| November  | 7        | 72           |
| December  | 0        | 0            |
| January   | 7        | 95           |
| February  | 19       | 269          |
| March     | 6        | 77           |
| April     | 10       | 117          |
| May       | 0        | 0            |
| June      | 5        | 37           |
| July      | 3        | 17           |
| August    | 2        | 26           |
| September | 43       | 1167         |
| Totals    | 116      | 2104         |
|           | Sessions | Participants |