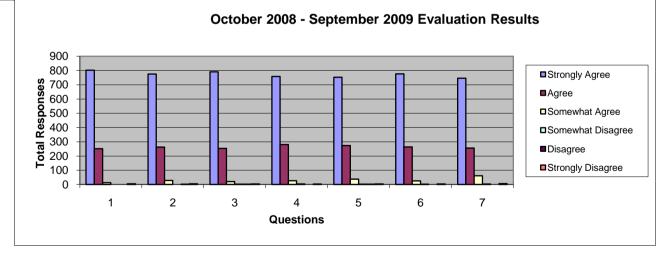

| Opinion           | 1    | 2    | 3    | 4    | 5    | 6    | 7    | Total |
|-------------------|------|------|------|------|------|------|------|-------|
| Strongly Agree    | 803  | 776  | 791  | 759  | 753  | 777  | 746  | 5405  |
| Agree             | 251  | 262  | 254  | 280  | 274  | 264  | 256  | 1841  |
| Somewhat Agree    | 13   | 28   | 21   | 26   | 38   | 25   | 61   | 212   |
| Somewhat Disagree |      |      | 1    | 4    | 2    | 2    | 3    | 12    |
| Disagree          |      | 1    | 1    |      | 1    |      |      | 3     |
| Strongly Disagree | 5    | 5    | 4    | 3    | 4    | 4    | 6    | 31    |
| Total             | 1072 | 1072 | 1072 | 1072 | 1072 | 1072 | 1072 | 7504  |