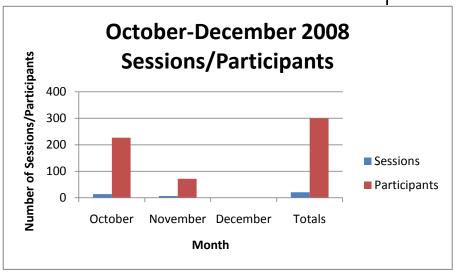

| Course #              | Course Name                                      | Instructor | Month    | Date       | <b>Participants</b> |    |
|-----------------------|--------------------------------------------------|------------|----------|------------|---------------------|----|
| ENG 132               | English Compostion                               | Nix        | October  | 10/6/2008  | 12                  |    |
| ENG 132               | English Compostion                               | Nix        | October  | 10/6/2008  | 19                  |    |
| ENG 132               | English Compostion                               | Nix        | October  | 10/6/2008  | 16                  |    |
| PSY 352               | Theories of Personality                          | Russell    | October  | 10/7/2008  | 13                  |    |
| PSY 353               | Abnormal Psychology                              | Russell    | October  | 10/7/2008  | _                   | _  |
| EDU 400               | Psychology of Learning                           | Kirby      | October  | 10/9/2008  | 23                  |    |
| REC 300               | Professional Foundations of Recreational Therapy | Neely      | October  | 10/10/2008 | 28                  |    |
| CMM 404               | Mass Media and Society                           | Daufin     | October  | 10/13/2008 | 11                  |    |
| BIO 310               | Ecology                                          | Robertson  | October  | 10/15/2008 | 17                  |    |
| ENG 132               | English Compostion                               | Holmes     | October  | 10/16/2008 | 14                  |    |
| ENG 132               | English Compostion                               | Holmes     | October  | 10/16/2008 | 13                  |    |
| ENG 132               | English Compostion                               | Holmes     | October  | 10/16/2008 | 11                  |    |
| EDU 375               | Teaching Math in Elementary Schools              | Johnson    | October  | 10/20/2008 | 12                  |    |
| ENG 318               | Advanced Composition                             | M. Bell    | October  | 10/29/2008 | 13                  |    |
| CMM 404               | Mass Media and Society                           | Daufin     | November | 11/3/2008  | 23                  | re |
| SWK 230               | Social Work in Health Settings                   | Pressley   | November | 11/4/2008  | 7                   |    |
| SWK 356               | Social Welfare Policy I                          | Pressley   | November | 11/5/2008  | 17                  |    |
| CRJ 362               | Drugs and Drug Abuse                             | Spencer    | November | 11/5/2008  | 11                  |    |
| HIM 455               | Health Information Research                      | Smith      | November | 11/7/2008  | 6                   |    |
| CMM 244               | Radio and Television Newswriting                 | Daufin     | November | 11/11/2008 | 3                   |    |
| HIM 455               | Health Information Research                      | Smith      | November | 11/21/2008 | 5                   |    |
| none                  | none                                             | none       | December | none       | 0                   |    |
| Totals                | 18                                               | 10         |          | 13         | 299                 |    |
|                       |                                                  |            | October  | 14         | 227                 | -  |
|                       |                                                  |            | November | 7          | 72                  |    |
| October-December 2008 |                                                  |            | December | 0          | 0                   |    |

Totals

21

**Sessions Participants** 

299