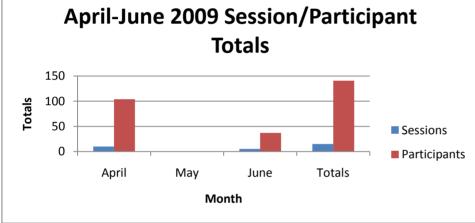

| Course #                                   | Course Name                                 | Instructor | Month  | Date      | Participants |
|--------------------------------------------|---------------------------------------------|------------|--------|-----------|--------------|
| PSY 353                                    | Abnormal Psychology                         | Russell    | April  | 4/1/2009  | 18           |
| PSY 353                                    | Abnormal Psychology                         | Russell    | April  | 4/1/2009  | 7            |
| PSY 352                                    | Theories in Personality                     | Russell    | April  | 4/7/2009  | 15           |
| ENG 132                                    | English Composition                         | Stephens   | April  | 4/8/2009  | 10           |
| ENG 132                                    | English Composition                         | Stephens   | April  | 4/8/2009  | 11           |
| ENG 132                                    | English Composition                         | Stephens   | April  | 4/8/2009  | 10           |
| ENG 132                                    | English Composition                         | Stephens   | April  | 4/8/2009  | 14           |
| ENG 132                                    | English Composition                         | Jordan     | April  | 4/9/2009  | 14           |
| CRI 370                                    | Music Industry Business                     | Ashbourne  | April  | 4/9/2009  | 5            |
| ENG 132                                    | English Composition                         | Stephens   | April  | 4/14/2009 | 13           |
| EDU 377                                    | Teaching Science in Elementary Schools      | Dillon     | June   | 6/10/2009 | 4            |
| EDU 655                                    | Seminar: Issues and Educational Foundations | Deshields  | June   | 6/15/2009 | 11           |
| ENG 132                                    | English Composition                         | Youngblood | June   | 6/29/2009 | 7            |
| ENG 131                                    | English Composition                         | Youngblood | June   | 6/29/2009 | 8            |
| ENG 132                                    | English Composition                         | Carr       | June   | 6/30/2009 | 7            |
| Totals                                     |                                             |            |        |           |              |
| April-June 2009 Session/Participant Totals |                                             |            | April  | 10        | 104          |
|                                            |                                             |            | May    | 0         | 0            |
|                                            |                                             |            | June   | 5         | 37           |
|                                            |                                             |            | Totals | 15        | 141          |
| 15                                         | 0                                           |            |        | Sessions  | Participants |